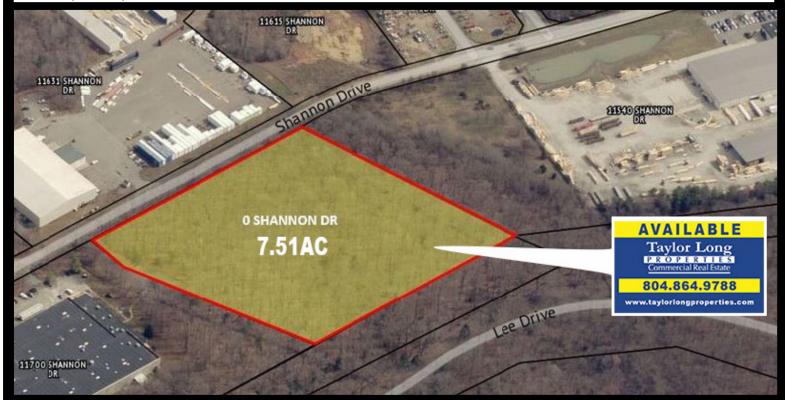

#### **FEATURES**

- 7.51 Acre Site of Potential Commercial Development.
- Zoned: I-2.
- Located in Shannon Drive Industrial Park ready for development
- Surrounded by Universal Dynamics, Carter Lumber, Fiber Technologies, Pepsi-Cola Co, Trussway, M&M Auto Parts, Print Innovators as well as many retail attractions.
- Owners will consider a Build-To-Suit and/or a Ground Lease.
- Located near Downtown Fredericksburg.
- Easy access to I-95, Jefferson Davis Hwy (Rte.1), Tidewater Trail (Bus. 17) and CSX.

| SPACE TYPE         | Land For Sale                                           |           |           |
|--------------------|---------------------------------------------------------|-----------|-----------|
| AVAILABLE SPACE    | 7.51 Acres                                              |           |           |
| ASKING PRICE       | \$975,000                                               |           |           |
| DEMOGRAPHICS       | 1 Mile                                                  | 3 Mile    | 5 Mile    |
| 2021 Population    | 4,611                                                   | 47,768    | 117,022   |
| Avg HHH Income     | \$91,072                                                | \$103,535 | \$102,729 |
| Daytime Employment | 3,306                                                   | 40,246    | 65,477    |
| Traffic Count      | 1,752 VPD on Shannon Dr<br>24,234 VPD on Tiderwater Trl |           |           |