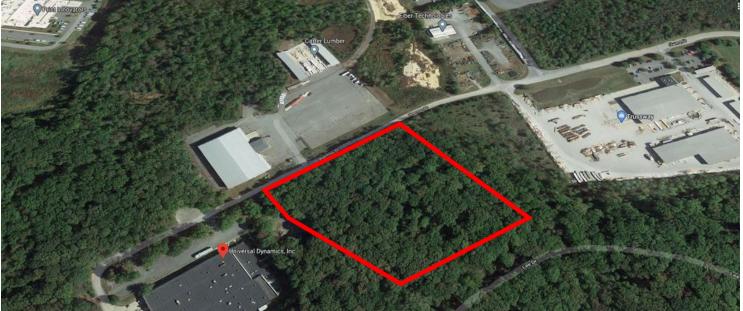

DEMOGRAPHICS       | 1 Mile                                                  | 3 Mile    | 5 Mile    |
| 2021 Population    | 4,611                                                   | 47,768    | 117,022   |
| Avg HHH Income     | \$91,072                                                | \$103,535 | \$102,729 |
| Daytime Employment | 3,306                                                   | 40,246    | 65,477    |
| Traffic Count      | 1,752 VPD on Shannon Dr<br>24,234 VPD on Tiderwater Trl |           |           |

<sup>\*</sup> Detailed demographics upon request



#### **Coleman Stewart:**

Commercial Sales and Leasing 804.864.9788 Ext. 111 (O) | 540.841.5383 (M) colemanstewart@taylorlongproperties.com





Last Modified 05/13/21

O Shannon Dr 7.51AC Fredericksburg





### AERIAL





0 Shannon Dr 7.51AC Fredericksburg

Page 2 of 4

Last Modified 05/13/21





# PARCEL

### 0 Shannon Dr, Fredericksburg



March 24, 2021

Tax County Boundary



NCEAS, NLS, OS, NMA, Geodatastyrelsen, Rijkswaterstaat, GSA, Geoland,







## MAP