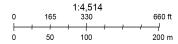

#### **FEATURES**

- 7.51 Acre Site of Potential Commercial Development.
- Zoned: I-2.
- Located in Shannon Drive Industrial Park ready for development
- Surrounded by Universal Dynamics, Carter Lumber, Fiber Technologies, Pepsi-Cola Co, Trussway, M&M Auto Parts, Print Innovators as well as many retail attractions.
- Owners will consider a Build-To-Suit and/or a Ground Lease.
- Located near Downtown Fredericksburg.
- Easy access to I-95, Jefferson Davis Hwy (Rte.1), Tidewater Trail (Bus. 17) and CSX.