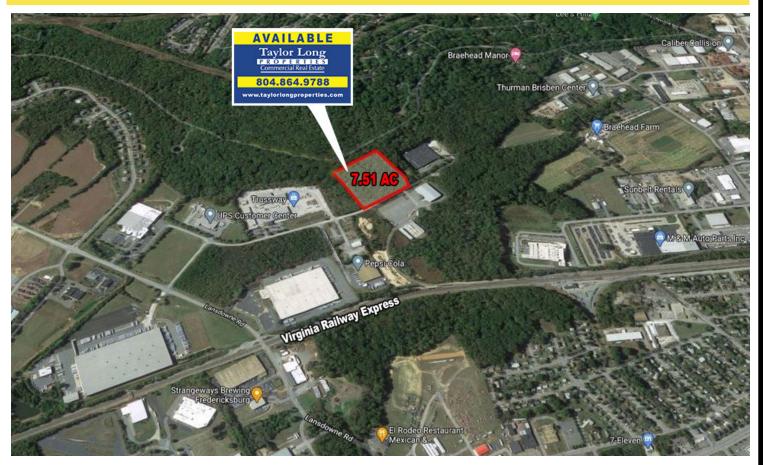

### AERIAL

0 Shannon Dr 7.51AC Fredericksburg

Page 2 of 4

Last Modified 05/13/21