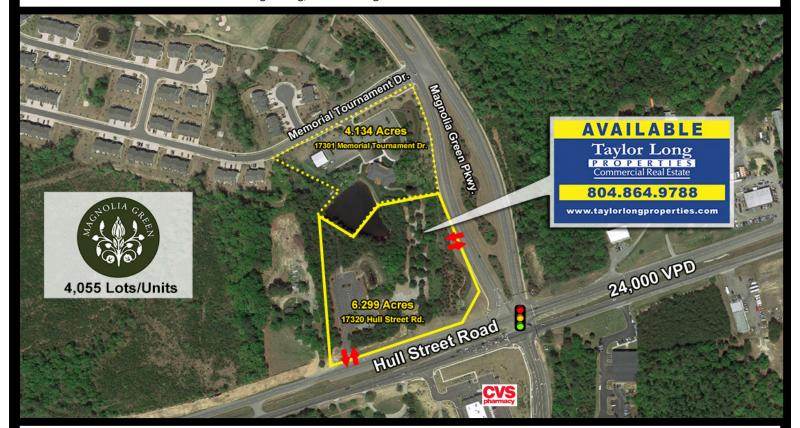

#### **FEATURES**

- 6.299 Acres of Prime Commercial Land For Sale.
- Planned Powhite Parkway extension with direct access to Magnolia Green.
- Zoned: Commercial.
- Located at the signalized intersection of Hull Street Road and Magnolia Green Parkway, with 610 feet of direct frontage on Hull Street Road.
- Located at the entrance to Magnolia Green, the Fastest Growing Master-Plan Community in Chesterfield (www.magnoliagreen.com).
- Award-winning resort-style community with over 4,055 units, ranging from the low \$200's to \$1 million and up.
- Includes 18-hole championship golf course, community center, hiking trails and sports courts.
- Located in Western Chesterfield's fastest growing, affluent neighborhoods.

| • | SPACE TYPE         | Land For Sale |           |           |
|---|--------------------|---------------|-----------|-----------|
|   | AVAILABLE SPACE    | 6.299 Acres   |           |           |
|   | ASKING PRICE       | \$5,900,000   |           |           |
| n | DEMOGRAPHICS       | 1 Mile        | 3 Mile    | 5 Mile    |
|   | 2022 Population    | 3,331         | 19,119    | 45,853    |
|   | Avg HHH Income     | \$155,015     | \$145,082 | \$134,551 |
|   | Daytime Employment | 204           | 1,701     | 8,360     |

# AERIAL / MAP