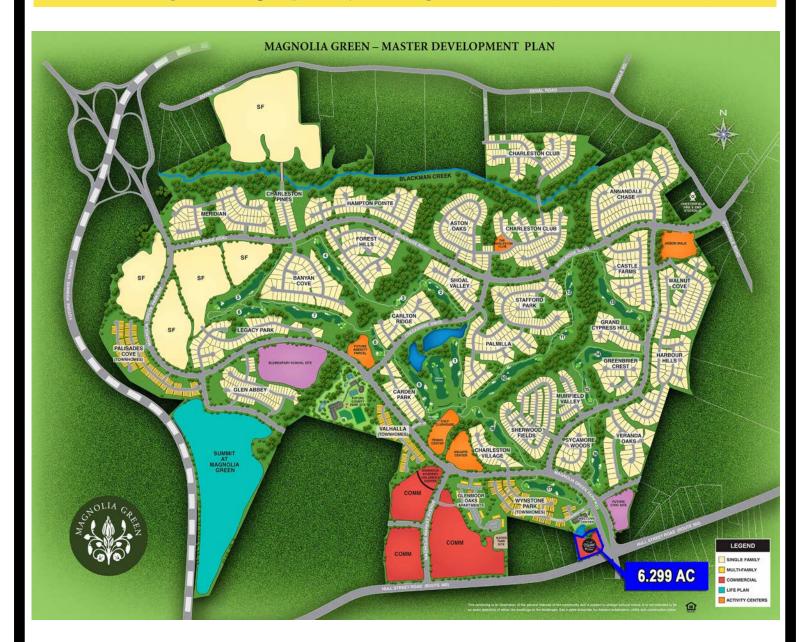

### MASTER DEVELOPMENT PLAN

17320 Hull Street Road 6.3 AC Moseley

Page 5 of 6

ast Modified 01/05/22

#### **FEATURES**

- 6.299 Acres of Prime Commercial Land For Sale.
- Planned Powhite Parkway extension with direct access to Magnolia Green.
- Zoned: Commercial.
- Located at the signalized intersection of Hull Street Road and Magnolia Green Parkway, with 610 feet of direct frontage on Hull Street Road.
- Located at the entrance to Magnolia Green, the Fastest Growing Master-Plan Community in Chesterfield (www.magnoliagreen.com).
- Award-winning resort-style community with over 4,055 units, ranging from the low \$200's to \$1 million and up.
- Includes 18-hole championship golf course, community center, hiking trails and sports courts.
- Located in Western Chesterfield's fastest growing, affluent neighborhoods.