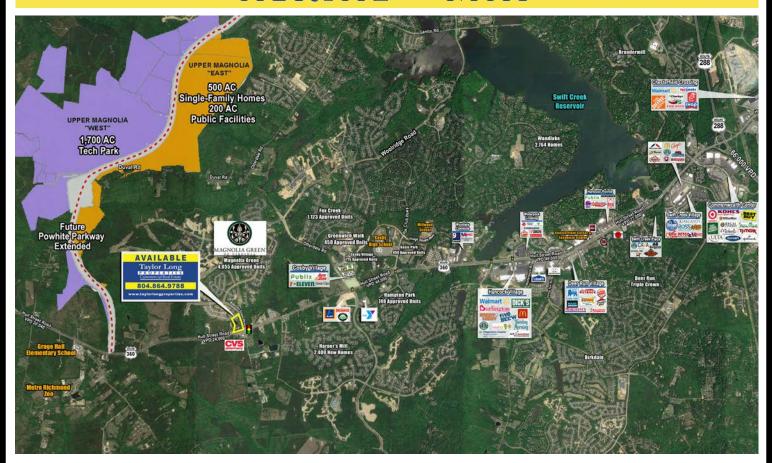

| 1,701     | 8,360     |

\* Detailed demographics upon request

24,000 VPD on Hull Street Road



Ellen Long: 804.864.9788 Ext. 101 (O) | 804.539.7793 (M)

ellenlong@taylorlongproperties.com

**Robert Marshall:** 804.864.9788 Ext. 102 (O) | 804.437.4323 (M)

robertmarshall@taylorlongproperties.com

**Rebecca von Meister:** 804.864.9788 Ext. 103 (O) | 757.298.2016 (M)

rebeccavonmeister@taylorlongproperties.com

7320 Hull Street Road 6.3 AC Moseley

CoStar Top Broker Award

**Traffic Count** 



POWER BROKER Taylor Long Commercial Real Estate

Last Modified 01/05/22





# SITE PLAN









# PARCEL

### Chesterfield County, Virginia







# ELEVATION







### MASTER DEVELOPMENT PLAN





17320 Hull Street Road 6.3 AC Moseley

Page 5 of 6

ast Modified 01/05/22





# AERIAL / MAP