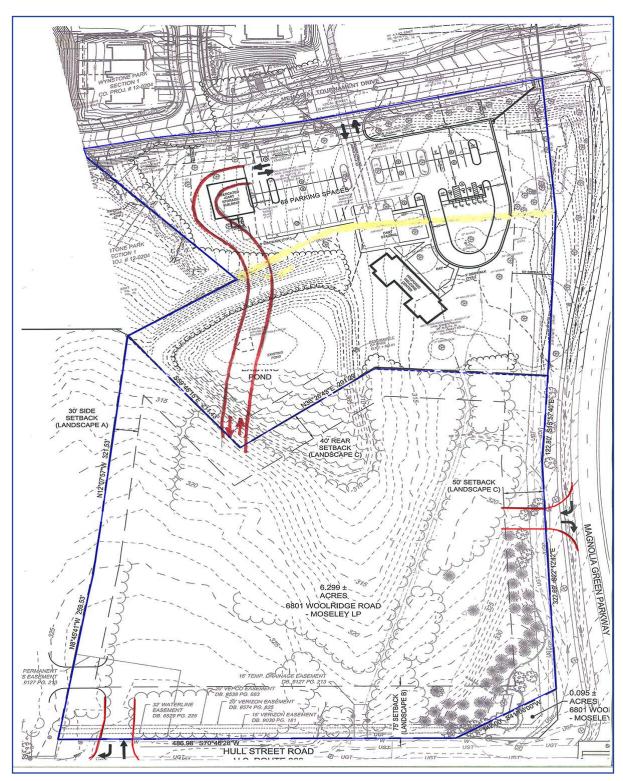

### MASTER DEVELOPMENT PLAN

17320 Hull Street Road 6.3 AC Moseley

Page 5 of 6

ast Modified 01/05/22