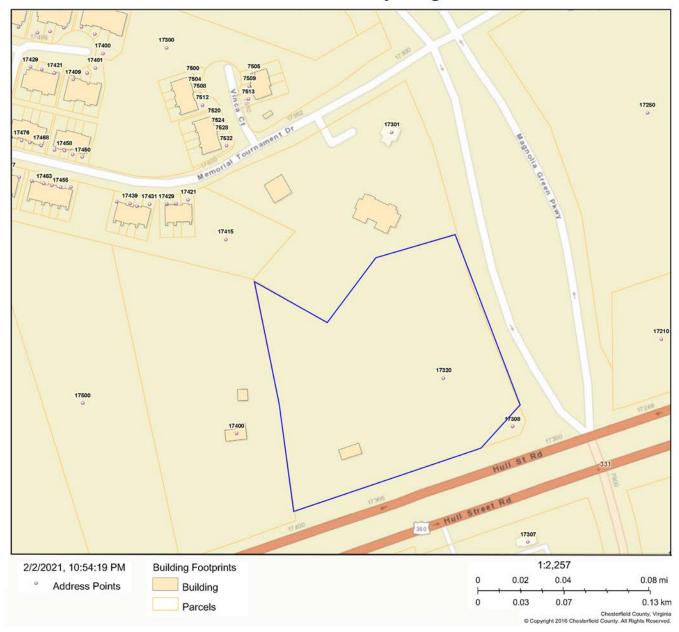

n    | 3,331         | 19,119    | 45,853    |
|   | Avg HHH Income     | \$155,015     | \$145,082 | \$134,551 |
|   | Daytime Employment | 204           | 1,701     | 8,360     |

\* Detailed demographics upon request

24,000 VPD on Hull Street Road



Ellen Long: 804.864.9788 Ext. 101 (O) | 804.539.7793 (M)

ellenlong@taylorlongproperties.com

**Robert Marshall:** 804.864.9788 Ext. 102 (O) | 804.437.4323 (M)

robertmarshall@taylorlongproperties.com

**Rebecca von Meister:** 804.864.9788 Ext. 103 (O) | 757.298.2016 (M)

rebeccavonmeister@taylorlongproperties.com

7320 Hull Street Road 6.3 AC Moseley

CoStar Top Broker Award

**Traffic Count** 



POWER BROKER Taylor Long Commercial Real Estate

Last Modified 01/05/22





# SITE PLAN









# PARCEL

### Chesterfield County, Virginia







# ELEVATION







### MASTER DEVELOPMENT PLAN





17320 Hull Street Road 6.3 AC Moseley

Page 5 of 6

ast Modified 01/05/22





# AERIAL / MAP