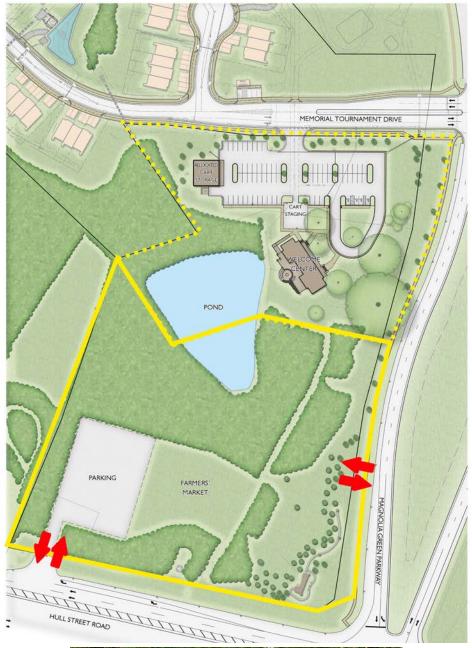

| 3 Mile    | 5 Mile    |
|   | 2022 Population    | 3,331         | 19,119    | 45,853    |
|   | Avg HHH Income     | \$155,015     | \$145,082 | \$134,551 |
|   | Daytime Employment | 204           | 1,701     | 8,360     |

\* Detailed demographics upon request

24,000 VPD on Hull Street Road



Ellen Long: 804.864.9788 Ext. 101 (O) | 804.539.7793 (M)

ellenlong@taylorlongproperties.com

**Robert Marshall:** 804.864.9788 Ext. 102 (O) | 804.437.4323 (M)

robertmarshall@taylorlongproperties.com

**Rebecca von Meister:** 804.864.9788 Ext. 103 (O) | 757.298.2016 (M)

rebeccavonmeister@taylorlongproperties.com

7320 Hull Street Road 6.3 AC Moseley

CoStar Top Broker Award

**Traffic Count** 



POWER BROKER Taylor Long Commercial Real Estate

Last Modified 01/05/22





# SITE PLAN









# PARCEL

### Chesterfield County, Virginia







# ELEVATION







### MASTER DEVELOPMENT PLAN





17320 Hull Street Road 6.3 AC Moseley

Page 5 of 6

ast Modified 01/05/22





# AERIAL / MAP