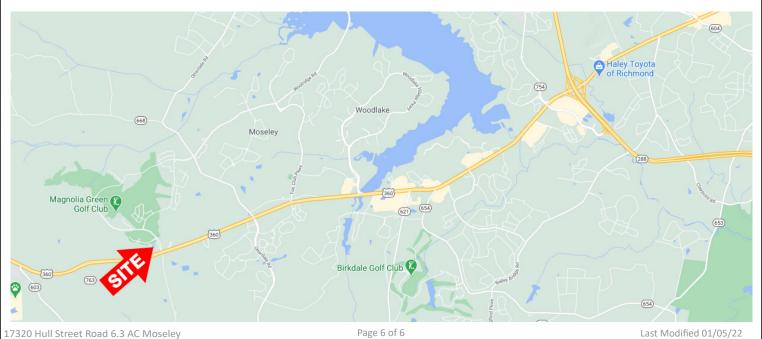

| 1,701     | 8,360     |

\* Detailed demographics upon request

24,000 VPD on Hull Street Road



Ellen Long: 804.864.9788 Ext. 101 (O) | 804.539.7793 (M)

ellenlong@taylorlongproperties.com

**Robert Marshall:** 804.864.9788 Ext. 102 (O) | 804.437.4323 (M)

robertmarshall@taylorlongproperties.com

**Rebecca von Meister:** 804.864.9788 Ext. 103 (O) | 757.298.2016 (M)

rebeccavonmeister@taylorlongproperties.com

7320 Hull Street Road 6.3 AC Moseley

CoStar Top Broker Award

**Traffic Count** 



POWER BROKER Taylor Long Commercial Real Estate

Last Modified 01/05/22





# SITE PLAN









# PARCEL

### Chesterfield County, Virginia







# ELEVATION







### MASTER DEVELOPMENT PLAN





17320 Hull Street Road 6.3 AC Moseley

Page 5 of 6

ast Modified 01/05/22





# AERIAL / MAP