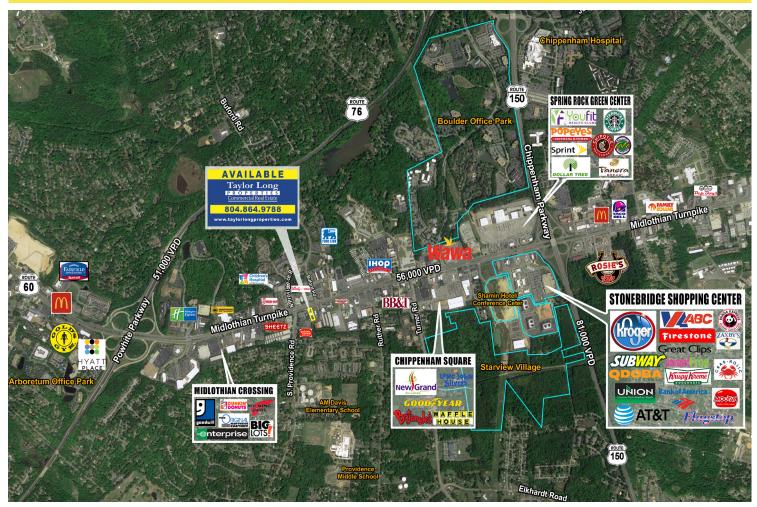

#### **FEATURES**

- 2,646 SF Retail Space available for Lease. Excellent opportunity for retail, medical or office use.
- High visibility with 119' of direct frontage on Midlothian Turnpike (Route 60).
- 28 available parking spaces (5.5/1,000 SF) and one large Pylon Sign.
- Close to Stonebridge Shopping Center, Boulder Office Park, Starview Village, Arboretum Office Park and Chippenham Hospital.
- Ideally located along primary commercial corridor between the cities of Midlothian and Richmond. Minutes to Downtown Richmond.
- Proximity to established neighborhoods along with major employment hub.
- Easy access with close proximity to Route 150/Chippenham Pkwy and Route 76/Powhite Pkwy.

| SPACE TYPE                | Retail Space for Lease                                        |          |          |
|---------------------------|---------------------------------------------------------------|----------|----------|
| AVAILABLE SPACE           | 2,646 SF                                                      |          |          |
| ASKING PRICE              | \$20.00/SF                                                    |          |          |
| DEMOGRAPHICS              | 1 Mile                                                        | 3 Mile   | 5 Mile   |
| 2021 Population           | 7,449                                                         | 70,397   | 176,513  |
| Avg HH Income             | \$65,923                                                      | \$73,210 | \$82,432 |
| <b>Daytime Employment</b> | 8,605                                                         | 40,641   | 78,635   |
| Traffic Count             | 52,783 VPD Midlothian Turnpike<br>81,000 VPD Chippenham Pkwy. |          |          |