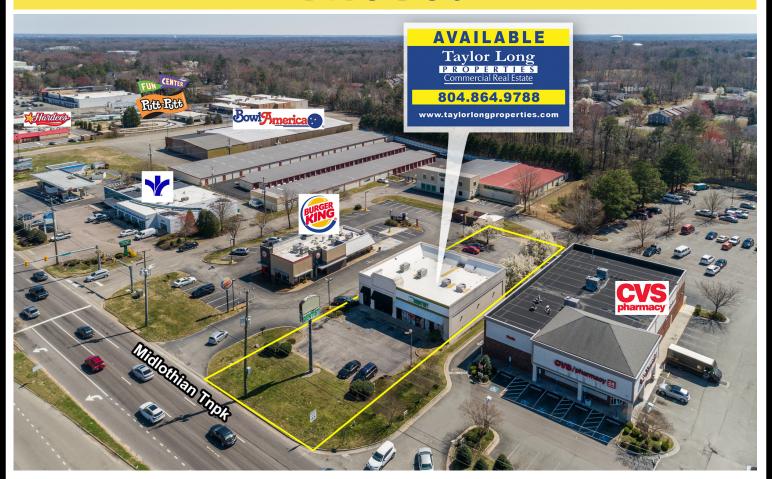

Population           | 7,449                                                         | 70,397   | 176,513  |
| Avg HH Income             | \$65,923                                                      | \$73,210 | \$82,432 |
| <b>Daytime Employment</b> | 8,605                                                         | 40,641   | 78,635   |
| Traffic Count             | 52,783 VPD Midlothian Turnpike<br>81,000 VPD Chippenham Pkwy. |          |          |

<sup>\*</sup> Detailed demographics upon request



Ellen Long: President / Principal Broker

804.864.9788 Ext. 101

ellenlong@taylorlongproperties.com

Rebecca Von Meister: Commercial Sales and Leasing

804.864.9788 Ext. 103

rebeccavonmeister@taylorlongproperties.com

Page





Last Modified 12/28/21

8107 Midlothian Tnpk





# PHOTOS







8107 Midlothian Tnpk Page 2 of 3 Last Modified 12/28/2:





### AERIAL / MAP