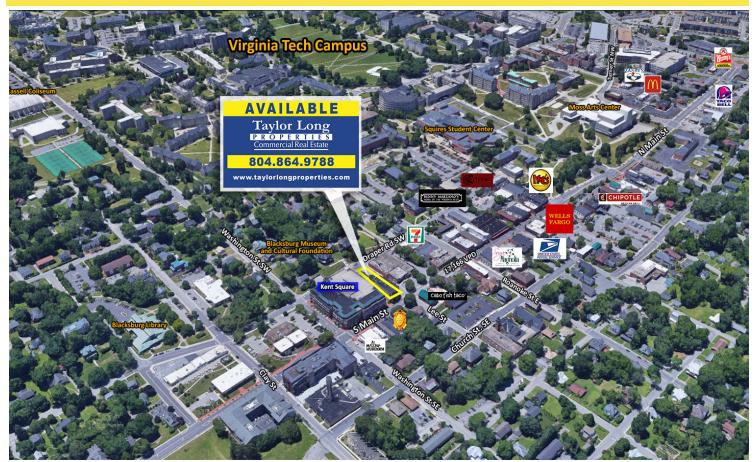

### AERIAL / MAP

202 S Main St, Kent Square, Blacksburg Page 4 of 4 Last Modified 10/13/2