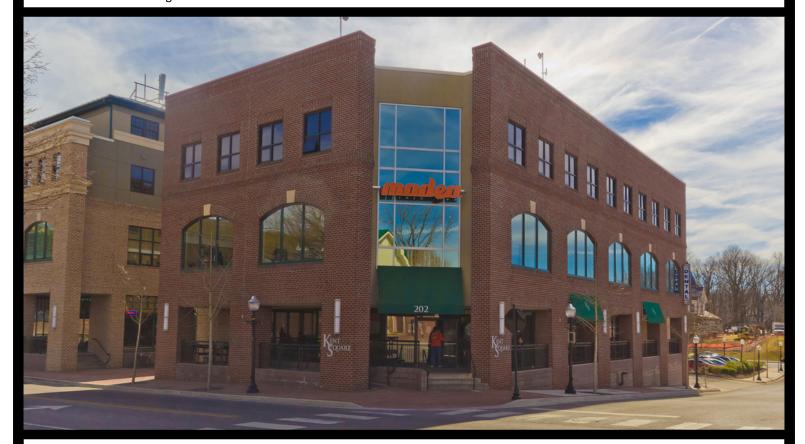

# RETAIL SPACE AT KENT SQUARE

#### 202 S MAIN STREET | BLACKSBURG, VA 24060

#### **FEATURES**

- 1,615 SF Retail Space at Kent Square for Lease.
- Current tenants on Ground floor of Kent Square Avail Vapor and Kent Jewelers.
- S Main St Frontage on high pedestrian traffic area.
- Sidewalk appeal.
- 13 metered parking spots.
- Located 2 blocks to the Virginia Tech Campus.
- Surrounded by townhouses and residential homes.
- Right on the bus line with quick access to anywhere in Blacksburg.
- Located on S. Main street business corridor in the heart of downtown Blacksburg VA.