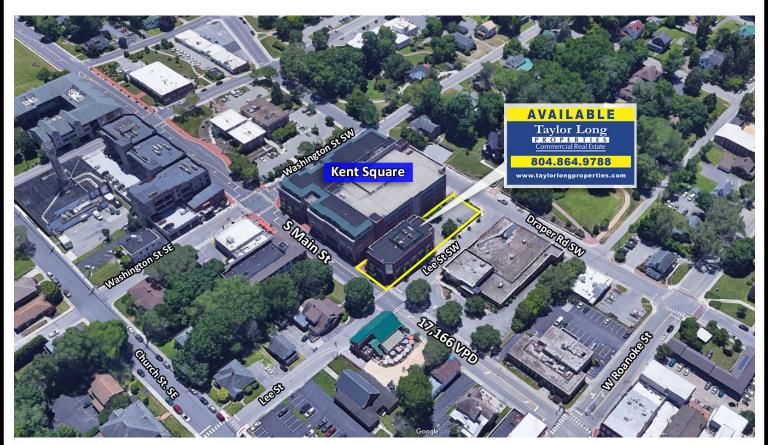

# AERIAL

202 S Main St, Kent Square, Blacksburg

Page 3 of 4

ast Modified 10/13/21