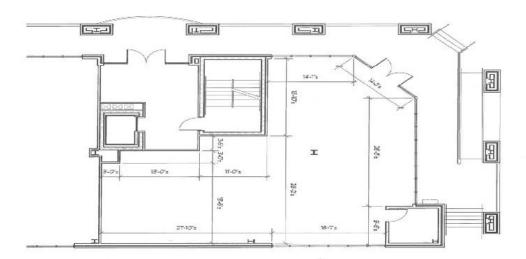

## FLOOR PLAN/PHOTOS

202 S Main St, Kent Square, Blacksburg

Page 2 of 4

ast Modified 10/13/21